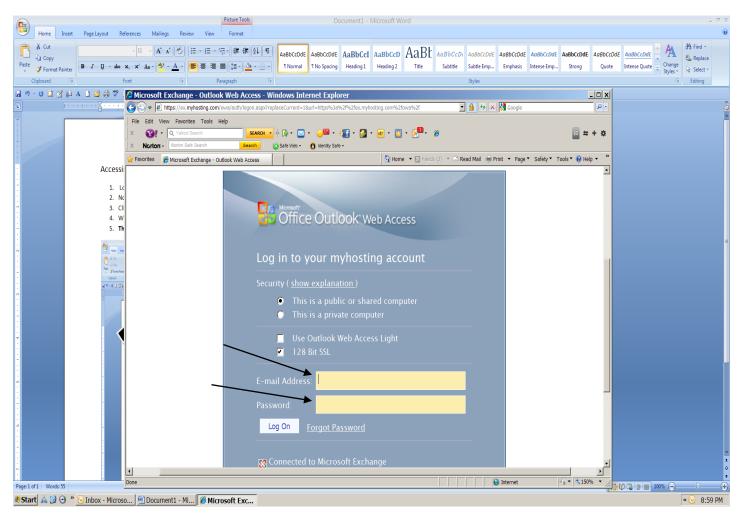

## The Foxridge Civic Association Board-members mail center – mail box

Accessing the Foxridge Civic Association Web Site assigned Mail Boxes

- 1. Logon to <a href="http://www.foxridgeop.org">http://www.foxridgeop.org</a>
- 2. Select the Mail option from the Home page
- 3. You should be directed to the mail logon page (see below)
- 4. Enter your complete Email Address
- 5. Enter your Password (all lower case)
- 6. Double click the log on option